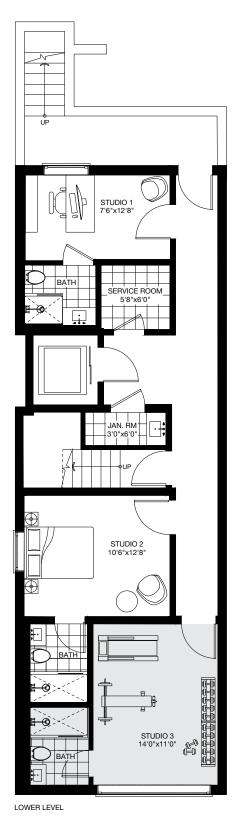

## 2 BED + 2 BATH + LOWER LEVEL STUDIO

II

| SUITE:  | 978 SQ. FT.   |
|---------|---------------|
| STUDIO: | 269 SQ. FT.   |
| TOTAL:  | 1,247 SQ. FT. |

 SUITE:
 978 SQ. FT.

 STUDIO:
 269 SQ. FT.

 TOTAL:
 1,247 SQ. FT.