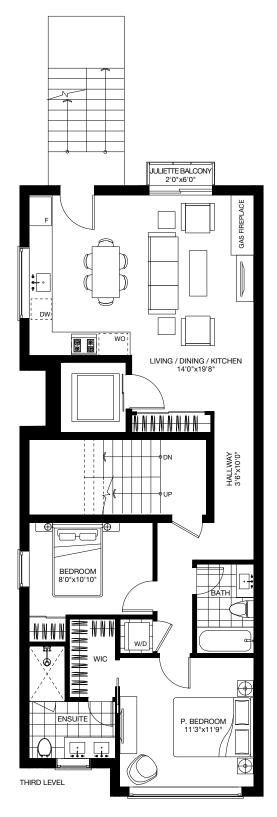

## 2 BED + 2 BATH + LOWER LEVEL STUDIO

II

| SUITE:  | 978 SQ. FT.   |
|---------|---------------|
| STUDIO: | 269 SQ. FT.   |
| TOTAL:  | 1,247 SQ. FT. |

 SUITE:
 978 SQ. FT.

 STUDIO:
 269 SQ. FT.

 TOTAL:
 1,247 SQ. FT.